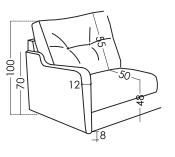

#### TECHNICAL DETAILS | RV001 | EN

Width: 126-208cm
Heigth: 100cm
Depth: 50cm
Seat heigth: 48cm
Arm heigth: 70m
Back heigth: 55cm
Depth open: 205cm